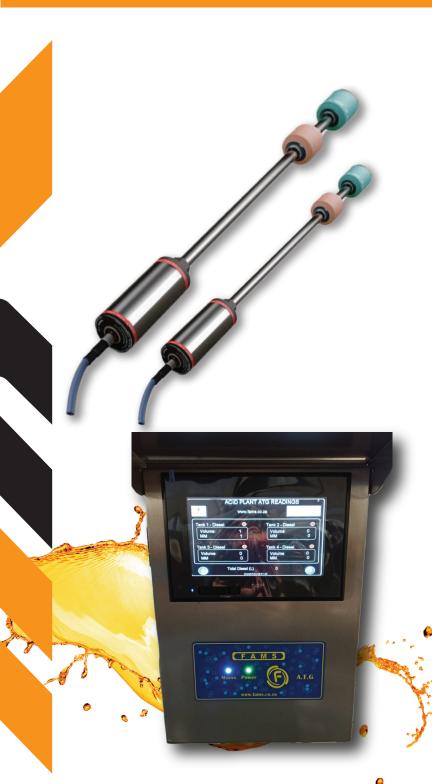

# INDUSTRIAL AUTOMATIC TANK GAUGING (ATG)

## FEATURES - ATG SENSOR XMT-SI-485/RF

- Stainless steel shaft
- Magneto restrictive sensor
- 2 x floats; 2 x interfaces (Diesel and water)
- Wired or wireless sensor
- Detects water and measures temperature
- RS454 protocol and com port
- IS safe barrier
- Power supply 12V DC
- EX II 1G EX Ma
- Product Resolution: 0.1 mm
- Measuring Accuracy 0.5mm

### FEATURES – FAMS INDUSTRIAL

- Strapping tables
- Web access
- Touch screen
- Measures 8-32 tanks (model dependent)
- Measuring and reporting
- Temperature compensation
  - Tank trending
- Low level detection

### PHYSICAL CHARACTERISTICS

- 12 / 24V DC power supply
- Low power consumption
- USB interface
- GSM/ WIFI interface
- RS 232/ 485 com port
  - Fully networkable

(+27) 16 931-1958

enquiries@fams.co.za

www.fams.co.za